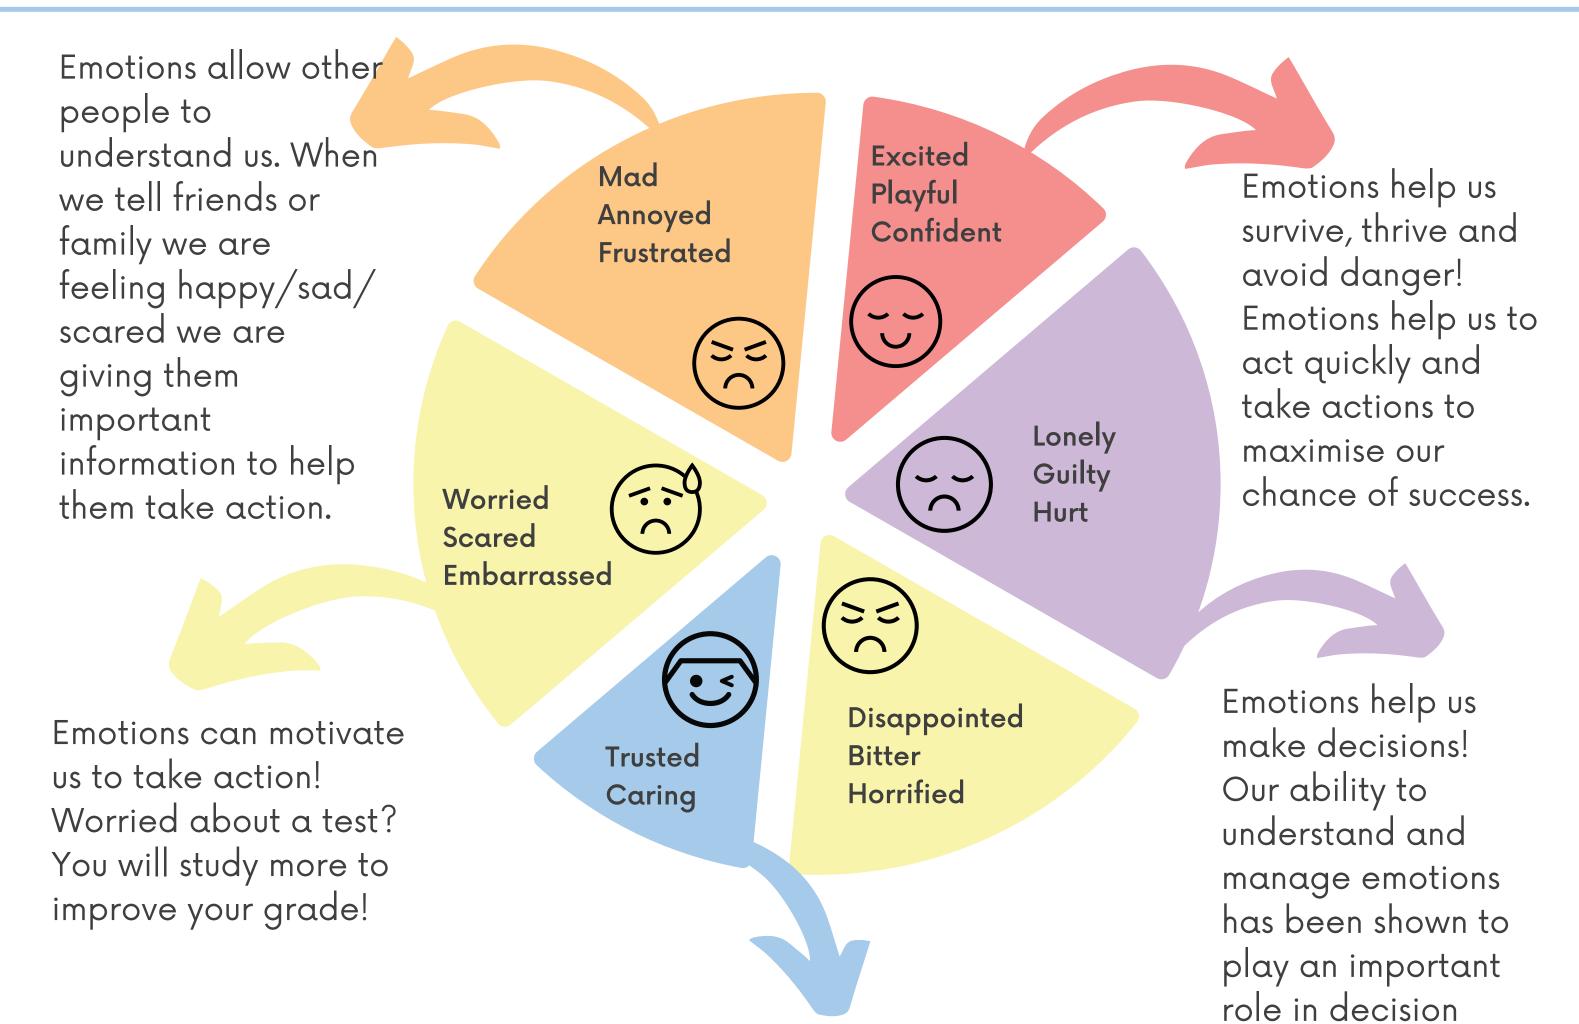

## WHAT ARE THEY?

Emotions can play an important role in how we think and behave. The emotions we feel each day can impact how we behave and influence the decisions we make about our lives, both large and small. Our emotions can be short lived - such as a flash of annoyance at a friend, or long lasting - like sadness at the loss of a relationship.

Emotions allow us to understand other people. Being able to interpret the actions of others is essential. It allows us to respond appropriately and communicate effectively in different situations. making.